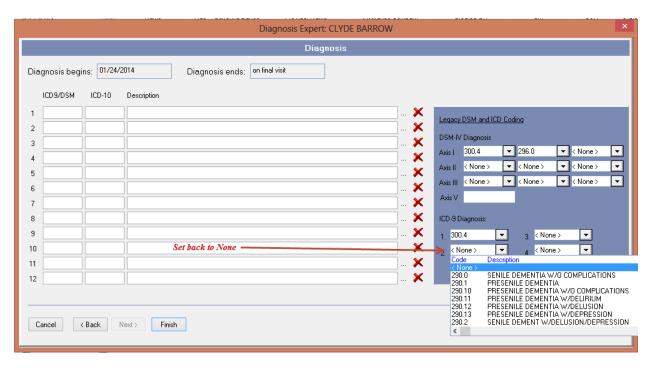

There is a workaround for this issue. In some cases the diagnosis Code Pointer 2 may be checked but there is no diagnosis in the  $2^{nd}$  box (and in some cases in the  $3^{rd}$  box).

The workaround is to add the diagnosis (or diagnoses back). Then go back to the Charge HCFA Details screen and uncheck the box (not grayed out at that point), and then go back and delete the diagnosis.

| Diagnosis Expert: CLYDE BARROW                                                                                    | ×                                                              |
|-------------------------------------------------------------------------------------------------------------------|----------------------------------------------------------------|
| Diagnosis                                                                                                         |                                                                |
| Diagnosis begins: 01/24/2014 Diagnosis ends: on final visit                                                       |                                                                |
| ICD9/DSM ICD-10 Description                                                                                       |                                                                |
| Single Diagnosis - but 2nd diagnosis  Single Diagnosis - but 2nd diagnosis  pointer is showing on the claim form. | X Legacy DSM and ICD Coding X DSM-IV Diagnosis X Axis II 300.4 |
| 11 12                                                                                                             | X Convert to NEW ICD/DSM Coding on left.                       |
| Cancel                                                                                                            |                                                                |