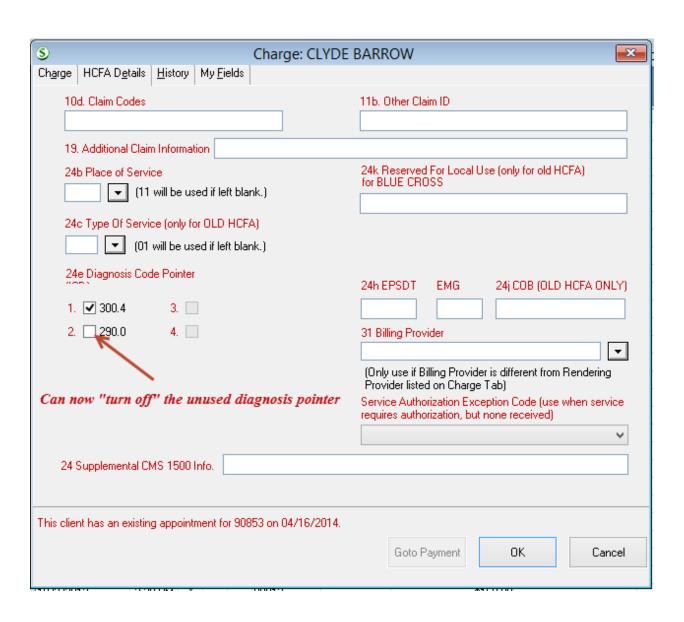

There is a workaround for this issue. In some cases the diagnosis Code Pointer 2 may be checked but there is no diagnosis in the  $2^{nd}$  box (and in some cases in the  $3^{rd}$  box).

The workaround is to add the diagnosis (or diagnoses back). Then go back to the Charge HCFA Details screen and uncheck the box (not grayed out at that point), and then go back and delete the diagnosis.

| S Charge: CLYDE                                                  | BARROW                                                                                      |  |  |  |
|------------------------------------------------------------------|---------------------------------------------------------------------------------------------|--|--|--|
| Charge HCFA Details History My Fields                            |                                                                                             |  |  |  |
| 10d. Claim Codes                                                 | 11b. Other Claim ID                                                                         |  |  |  |
|                                                                  |                                                                                             |  |  |  |
| 19. Additional Claim Information                                 |                                                                                             |  |  |  |
| 24b Place of Service                                             | 24k Reserved For Local Use (only for old HCFA)<br>for                                       |  |  |  |
| (11 will be used if left blank.)                                 |                                                                                             |  |  |  |
| 24c Type Of Service (only for OLD HCFA)                          | 24k Reserved For Local Use (only for old HCFA)                                              |  |  |  |
| (01 will be used if left blank.)                                 | for                                                                                         |  |  |  |
| 24e Diagnosis Code Pointer                                       |                                                                                             |  |  |  |
|                                                                  | 24h EPSDT EMG 24j COB (OLD HCFA ONLY)                                                       |  |  |  |
| 1. 🗹 300.4 3.                                                    |                                                                                             |  |  |  |
| 2. 🗸 4. 🗌                                                        | 31 Billing Provider                                                                         |  |  |  |
|                                                                  | (Only use if Billing Provider is different from Rendering<br>Provider listed on Charge Tab) |  |  |  |
|                                                                  | Service Authorization Exception Code (use when service                                      |  |  |  |
|                                                                  | requires authorization, but none received)                                                  |  |  |  |
|                                                                  | <b>~</b>                                                                                    |  |  |  |
| 24 Supplemental CMS 1500 Info.                                   |                                                                                             |  |  |  |
|                                                                  |                                                                                             |  |  |  |
| This client has an existing appointment for 90853 on 04/04/2014. |                                                                                             |  |  |  |
|                                                                  | Goto Payment OK Cancel                                                                      |  |  |  |
|                                                                  |                                                                                             |  |  |  |