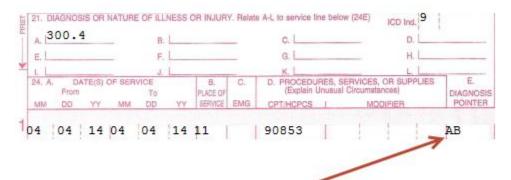

Showing 2 diagnosis pointers when there is only one diagnosis

|   | 24. A | DATE(S) OF SERVICE From To |       |        |       |      | B. C.<br>PLACE OF | D. PROCEDURES, SERVICES, OR SUPPLIES (Explain Unusual Circumstances) |           | E.<br>DIAGNOSIS    |           |
|---|-------|----------------------------|-------|--------|-------|------|-------------------|----------------------------------------------------------------------|-----------|--------------------|-----------|
|   | MM    | DD                         | YY    | MM     | DD    | YY   | SERVICE           | EMG                                                                  | CPT/HCPCS | MODIFIER           | POINTER   |
| 1 | 04    | 16                         | 14    | 04     | 16    | 14   | 11                |                                                                      | 90853     | 7                  | A         |
| 2 |       |                            |       |        | 1     | 1    |                   |                                                                      |           |                    | THE .     |
| 3 |       | Non                        | v jus | st she | owing | gone | point             | ter                                                                  |           | THE REAL PROPERTY. | - protect |